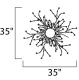

# **MEASUREMENTS**

DIMENSION : 35" L x 35" W x 31" H

MAX OAH : 203.25" OAH

CANOPY : 6.25" W x 1" H x 6.25" L

HANGING WEIGHT : 42.21809 lb