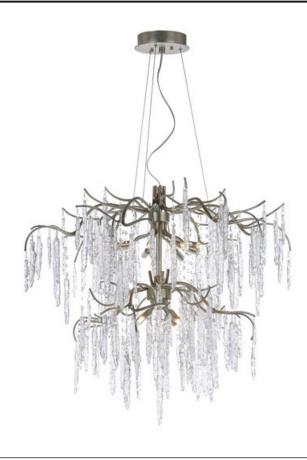

#### PRODUCT DESCRIPTION

Metal is formed in a branch-like design and finished in a rich Silver Gold. Handmade pendants of Piastra like Ice glass are draped from the frame to complete this designer look.

# **FINISHES OPTION**

Silver Gold (SG)

# GLASS

Ice IC

#### MATERIAL

Steel, Glass