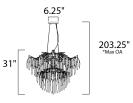

\*max overall height

# **MEASUREMENTS**

DIMENSION : 35" L x 35" W x 31" H

MAX OAH : 203.25" OAH

CANOPY : 6.25" W x 1" H x 6.25" L

HANGING WEIGHT : 42.21809 lb