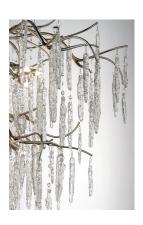

#### PRODUCT DESCRIPTION

Metal is formed in a branch-like design and finished in a rich Silver Gold. Handmade pendants of Piastra like Ice glass are draped from the frame to complete this designer look.

# GLASS

Ice IC